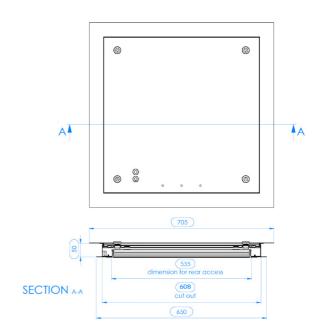

Supports full walk-on capability and safeguards personnel working above the ceiling. Suitable for most classes of cleanrooms & laboratories.

Colour: White.

Body incl. frame dims (b x c): 650mmx650mm. Cut-Out: 608mmx608mm. Delivered Lumens: 5460lm. Wattage: 48W. Colour Temperature: 4000K. >80. Construction: Steel. IP Rating: IP65 Front and IP54 Rear. Driver: Electronic/DALI Ballast.