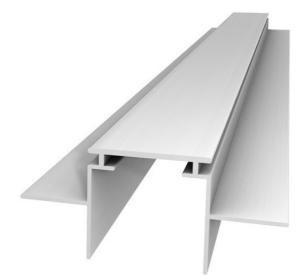

## Plaster Profile Fifteen

LED linear aluminium profile for the construction of narrow light slots in plasterboard walls and ceilings.

Allows for easy installation and can be installed simultaneously with the plasterboard construction. Wooden ceilings or wall paneling can be used instead of plasterboard. Length:2.0m.Output:n/aCircuit Wattage:n/aEfficacyn/aConstruction:Aluminium.IP Rating:n/aDriver:n/a