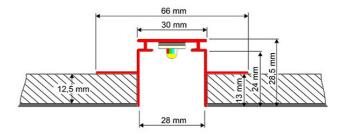

## Plaster Profile Fifteen

LED linear aluminium profile for the construction of narrow light slots in plasterboard walls and ceilings.

Allows for easy installation and can be installed simultaneously with the plasterboard construction. Wooden ceilings or wall paneling can be used instead of plasterboard. Length:2.0m.Output:n/aCircuit Wattage:n/aEfficacyn/aConstruction:Aluminium.IP Rating:n/aDriver:n/a