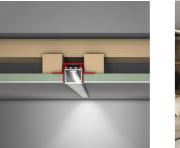

## Plaster Profile Fifteen

LED linear aluminium profile for the construction of narrow light slots in plasterboard walls and ceilings.

Allows for easy installation and can be installed simultaneously with the plasterboard construction. Wooden ceilings or wall paneling can be used instead of plasterboard. Length:2.0m.Output:n/aCircuit Wattage:n/aEfficacyn/aConstruction:Aluminium.IP Rating:n/aDriver:n/a